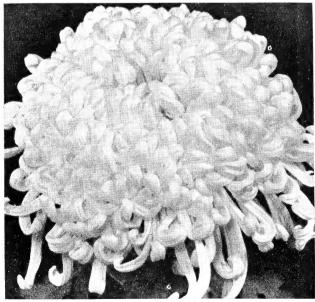

#### Foursome Collection for '58

These 4 new beautiful Mums shown on this page for only \$5.00.

3 of each .....\$12.00

# Sunnyslope — Japanese Introductions for 1958

SUNNYSLOPE GRANDEUR (No. 850). An outstanding purest white. Tremendous in size and a healthy grower. October 15. Price \$1.50 each, 3 for \$4.00.

TAKACHIHO (No. 853). Richest golden yellow maturing about October 10. The shape of its flower plus its rigid stem is really a dream! Price: \$1.00 each, 3 for \$2.75.

MT. WHITNEY (No. 841). A true exhibition flower of tremendous size. This rare mum was obtained from an amateur breeder at Japan. Pure white. Matures November 1. Price: \$1.00 each, 3 for \$2.75.

TAIHO BIZAN (No. 852). Recognized by exhibitors in Japan as being the largest flowering variety in existence, its debut in this country undoubtedly will be welcome by every show exhibitor. The record in Japan being 33 C.M. in diameter. Color is a pleasing shade of rosy purple on the inside and lighter reverse. October 25. Price: \$2.50 each.

TORYUMON (No. 855). Top. Full centered pink flower of an unusually rare size. November 1. Price: \$1.00 each, 3 for \$2.75.

KURUIJISHI (No. 838). Bottom. Most pleasing shade of soft primrose yellow. Very outstanding. October 25. Price: \$1.00 each, 3 for \$2.75.